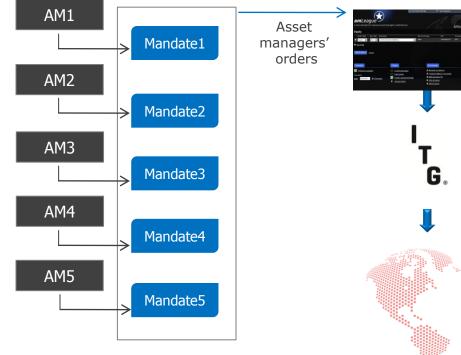

# A ROBUST TECHNICAL PLATFORM

- Asset managers 1 to 5 are enrolled in the 'Euro Equities' universe
- AM1 to 5 each manages mandates with similar investment guidelines

amLeague<sup>7</sup>

## **Trading platform**

- built in-house
- used for recording all trades on notional mandates
- pre-trade checks for specific investment guidelines

## Orders execution by our broker partner ITG

- post-trade determination of execution prices
- ACE Adjustment methodology